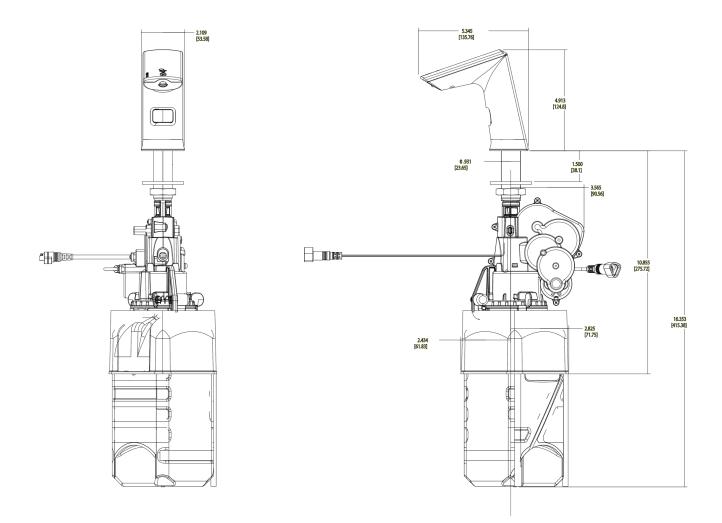

## DETAILS

- Finish: Polished Chrome (CP)
- Power Type: Battery
- Height: 5" (127mm)
- Width: 2" (51mm)
- Depth: 5 <sup>1</sup>/<sub>5</sub>" (132mm)
- Maximum Deck Thickness: 2" (51mm)
- Sensor Type: IR

# **ROUGH-IN**