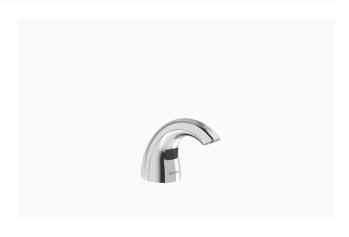

## **DESCRIPTION**

Sloan® Deck-Mounted Foam Soap Dispenser, Polished Chrome Finish

## **DETAILS**

• Finish: Polished Chrome (CP)

Power Type: Battery
Height: 4" (102mm)
Width: 2 3/10" (58mm)
Depth: 5 %" (147mm)

• Maximum Deck Thickness: 2" (51mm)

Sensor Type: IR

## **FEATURES**

Sensor Activated, Electronic, Chrome Plated Die Cast Body, Hand Washing Foam Soap Dispenser with the following features:

- Modular one-piece construction easily attaches to deck surface
- All electronics in spout are sealed
- Designed for drip free foam dispensing operation
- Motor Assembly suspended under counter connected to soap dispenser spout
- Motor Assembly rotates 360 degrees for easy installation
- Battery life of 45,000 activations
- 1,500 dispenses per foam soap bottle
- Ships with 2 bottles of non-scented, non-colored foam soap (1500ml per bottle)
- Additional foam soap can be purchased through Sloan (ESD-325) or GOJO distribution (8565-04-N6300GN)
- Ships with battery pack (4 "D" Alkaline batteries included)
- Sensor range nominal 5"
- GFI outlet suggested per code
- 120V/15 Amp
- Optional AC adaptor can be purchased separately (part number 0346090)
- Select the ESD-2101 to combine ESD-2100 soap dispenser, 2 bottles of soap and the SF-2150-4 faucet