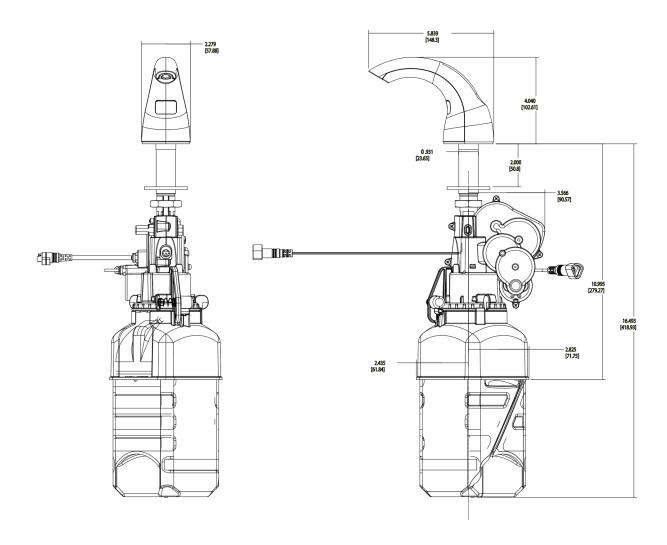

## **DETAILS**

• Finish: Polished Chrome (CP)

Power Type: Battery
Height: 4" (102mm)
Width: 2 3/10" (58mm)
Depth: 5 %" (147mm)

• Maximum Deck Thickness: 2" (51mm)

Sensor Type: IR

# **ROUGH-IN**