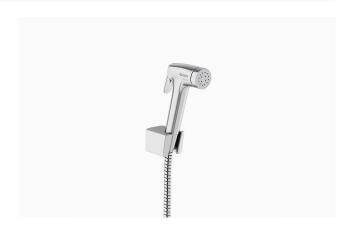

## **DESCRIPTION**

Polished Chrome Finish, Health Faucet.

## **DETAILS**

Activation: Manual
Installation: Exposed
Valve Body Material: Zinc
Finish: Polished Chrome (CP)

## **BENEFIT**

Flexible, chrome plated 1.2m hose

# **FEATURES**

- Exclusively available for the Indian market
- Sloan's health faucet offers an ergonomic and simple to use hygienic solution
- Easy to install, with chrome plated zinc construction to avoid rust and ensure long-time use, even in high-traffic restrooms
- Versatile and flexible spray head with a 1.2 m long flexible hose and mounting bracket
- Operating pressure 1-7 bars. High pressure spray