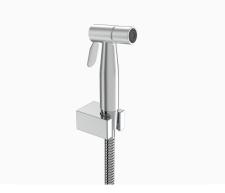

## DESCRIPTION

Polished Chrome Finish, Health Faucet.

## DETAILS

- Activation: Manual
- Installation: Exposed
- Valve Body Material: Stainless Steel
- Finish: Polished Chrome (CP)

## BENEFIT

Flexible, chrome plated 1.5m hose

## FEATURES

- Exclusively available for the Indian market
- Sloan's health faucet offers an ergonomic and simple to use hygienic solution
- The high pressure stainless steel sprayer is easy to install and maintain
- Versatile and flexible spray head with a 1.5 m long flexible hose and mounting bracket
- Operating pressure 0.5-5.5 bars. High pressure spray